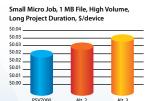

## 1 instead of 2

1 PSV7000 gives you the same capacity & throughput as 2 comparable alternative systems.

Up to 50% Less

Cost per programmed part.