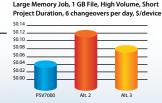

## 1 instead of 2

1 PSV7000 gives you the same capacity & throughput as 2 comparable alternative systems.

Up to 50% Less

Cost per programmed part.