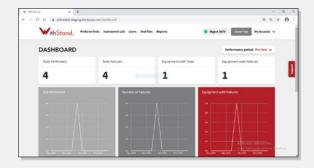

The platform's interface introduces an intuitive user experience making it easy to setup, run tests and view your reports.

Cloud storage ensures that your tests and data will never be lost or altered – all information is stored immediately to the cloud for access at any time.