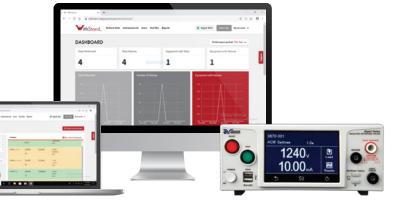

Record, track and store your data with our brand new software as a service.

Compatible with Hypot® & HypotULTRA®

- Unlimited Users
- Remote Instrument Connection
- Intuitive User Interface
- Immediate Cloud Storage

The platform's interface introduces an intuitive user experience making it easy to setup, run tests and view your reports.

Cloud storage ensures that your tests and data will never be lost or altered – all information is stored immediately to the cloud for access at any time.