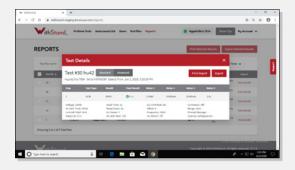

The platform's interface introduces an intuitive user experience making it easy to setup, run tests and view your reports.

Cloud storage ensures that your tests and data will never be lost or altered – all information is stored immediately to the cloud for access at any time.