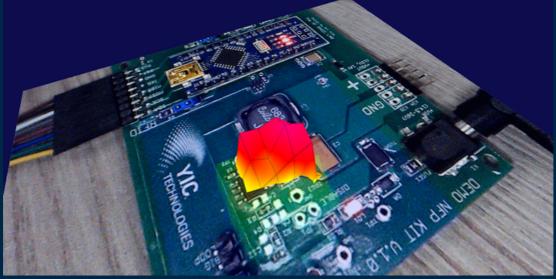

- Self-contained scanning device.
- Connect to Spectrum Analyzer and PC.
- Runs EMViewer software.
- Delivers repeatable and reliable results.
- Design changes are immediate.
- EMScanner diagnostics capabilities reduces testing time.