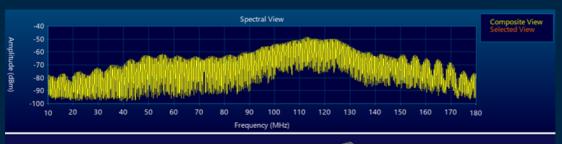

- Self-contained scanning device.
- Connect to Spectrum Analyzer and PC.
- Runs EMViewer software.
- Delivers repeatable and reliable results.
- Design changes are immediate.
- EMScanner diagnostics capabilities reduces testing time.