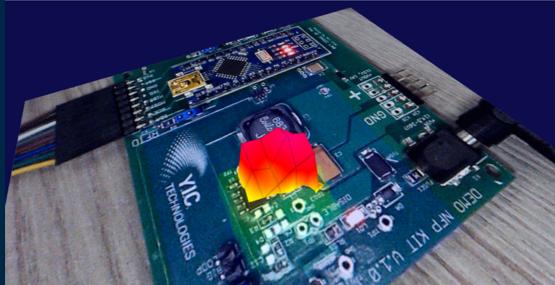

Helping Developers achieve EMC Certification, First time, Every time!

Onsite testing Results in minutes

Increase efficiency

**Reduce costs** 

- Self-contained scanning device.
- Connect to Spectrum Analyzer and PC.
- Runs EMViewer software.
- Delivers repeatable and reliable results.
- Design changes are immediate.
- EMScannerR dianostics capabilities reduces testing time.