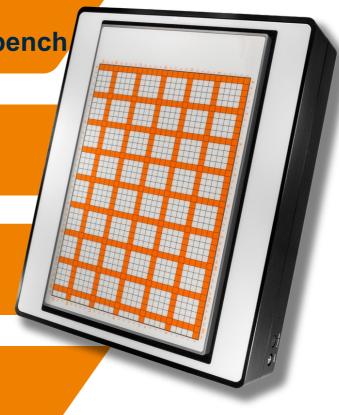

## Y.I.C. Technologies EMScannerR High Resolution Lab Bench EMI Testing

High Resolution EMC & EMI diagnostic tool at your lab-bench

High speed, up to 8GHz

Sub millimeter physical resolution

Easy pre-compliance testing for high resolution

Helping Developers achieve EMC Certification, First time, Every time!

Onsite testing Results in minutes

Increase efficiency

**Reduce costs** 

- Self-contained scanning device.
- Connect to Spectrum Analyzer and PC.
- Runs EMViewer software.
- Delivers repeatable and reliable results.
- Design changes are immediate.
- EMScannerR dianostics capabilities reduces testing time.