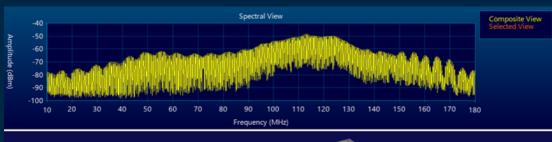

Helping Developers achieve EMC Certification, First time, Every time!

Onsite testing Results in minutes

Increase efficiency

**Reduce costs** 

- Self-contained scanning device.
- Connect to Spectrum Analyzer and PC.
- Runs EMViewer software.
- Delivers repeatable and reliable results.
- Design changes are immediate.
- EMScannerR dianostics capabilities reduces testing time.